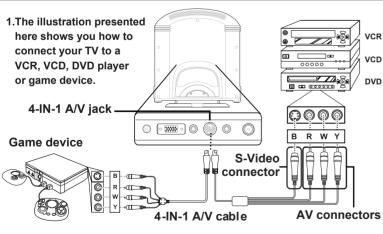

### Connecting to a VCR, VCD, DVD Player, or Game Device

- 2. Refer to the user's manual included with your device for more detailed information.
- 3. The cables are color- coded (black, red, white, yellow). Connect each color-coded cable to the appropriate connector on your device.